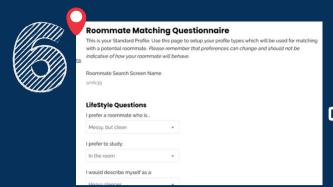

#### Important!

Group Leaders: The first roommate to send a roommate request will become the Group Leader. The Group Leader is the only individual able to add additional roommates moving forward. The Group

THE FIRST ROOMMATE
TO SEND A REQUEST
WILL BECOME THE
GROUP LEADER AND
WILL BE THE ONLY ONE
ABLE TO ADD MORE
ROOMMATES TO THE
GROUP

ONCE YOU GET TO THE
CONFIRMATION PAGE, SAVE AND
CONTINUE TO SUBMIT YOUR
APPLICATION

#### O: WHAT IS A GROUP LEADER?

 The Group Leader is the first roommate to send a request. From then on, the Group Leader is the only individual able to add more roommates. Group Leadership can be passed to another roommate at any time. Group leaders are able to place all roommates in their preferred spaces during their room selection appointment time.