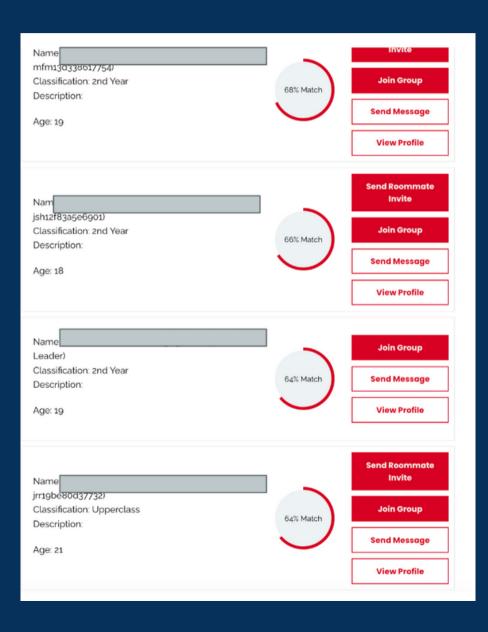

## YOU CAN SEARCH FOR ROOMMATES USING THE ROOMMATE MATCHING PROFILE QUESTIONS.

### BELOW IS AN EXAMPLE OF WHERE I SEARCHED FOR ROOMMATES WHO WERE ALWAYS OKAY WITH VISITORS/GUESTS IN THE ROOM

| Any                                                                                                     | •                                                                                        |
|---------------------------------------------------------------------------------------------------------|------------------------------------------------------------------------------------------|
| I view my room/suite prima                                                                              | rily as:                                                                                 |
| Any                                                                                                     | •                                                                                        |
| It would bother me if my roo                                                                            | omate had overnight guests:                                                              |
| Any                                                                                                     | •                                                                                        |
| My roommate's visitors, gue                                                                             | ests, and significant others are welcome i                                               |
| / Any<br>I prefer no visitors in the r<br>My roommate gives me a                                        | few days notice                                                                          |
| They are always welcome                                                                                 | nmates or suitemate                                                                      |
| Any                                                                                                     | ~                                                                                        |
|                                                                                                         | cco and vaporizer use in the halls and on<br>ever, its use can influence room/suitemat   |
|                                                                                                         | -                                                                                        |
| Any  The College prohibits the ususe can influence room/sui                                             | -                                                                                        |
| Any  The College prohibits the ususe can influence room/sui                                             | ever, its use can influence room/suitemat  v se of alcohol when in violation of state la |
| Any  The College prohibits the ususe can influence room/suiof alcohol?  Any                             | ever, its use can influence room/suitemat  v se of alcohol when in violation of state la |
| Any  The College prohibits the ususe can influence room/suiof alcohol?  Any                             | se of alcohol when in violation of state la itemate relationships How would you de:      |
| Any  The College prohibits the ususe can influence room/suiof alcohol?  Any  I prefer a roommate who do | se of alcohol when in violation of state la itemate relationships How would you de:      |

## YOU CAN SEARCH FOR ROOMMATES USING THE ROOMMATE MATCHING PROFILE QUESTIONS.

BELOW IS AN EXAMPLE OF WHERE I SEARCHED FOR ROOMMATES WHO WERE ALWAYS OKAY WITH VISITORS/GUESTS IN THE ROOM