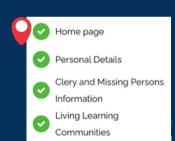

# FILL OUT THE ROOMMATE MATCHING OUESTIONNAIRE

### BELOW IS AN EXAMPLE OF WHERE I SEARCHED FOR ROOMMATES WHO WERE ALWAYS OKAY WITH VISITORS/GUESTS IN THE ROOM

| Any                                                                                                     | •                                                                                        |
|---------------------------------------------------------------------------------------------------------|------------------------------------------------------------------------------------------|
| I view my room/suite prima                                                                              | rily as:                                                                                 |
| Any                                                                                                     | •                                                                                        |
| It would bother me if my roo                                                                            | omate had overnight guests:                                                              |
| Any                                                                                                     | •                                                                                        |
| My roommate's visitors, gue                                                                             | ests, and significant others are welcome i                                               |
| / Any<br>I prefer no visitors in the r<br>My roommate gives me a                                        | few days notice                                                                          |
| They are always welcome                                                                                 | nmates or suitemate                                                                      |
| Any                                                                                                     | ~                                                                                        |
|                                                                                                         | cco and vaporizer use in the halls and on<br>ever, its use can influence room/suitemat   |
|                                                                                                         | -                                                                                        |
| Any  The College prohibits the ususe can influence room/sui                                             | -                                                                                        |
| Any  The College prohibits the ususe can influence room/sui                                             | ever, its use can influence room/suitemat  v se of alcohol when in violation of state la |
| Any  The College prohibits the ususe can influence room/suiof alcohol?  Any                             | ever, its use can influence room/suitemat  v se of alcohol when in violation of state la |
| Any  The College prohibits the ususe can influence room/suiof alcohol?  Any                             | se of alcohol when in violation of state la itemate relationships How would you de:      |
| Any  The College prohibits the ususe can influence room/suiof alcohol?  Any  I prefer a roommate who do | se of alcohol when in violation of state la itemate relationships How would you de:      |

## YOU CAN SEARCH FOR ROOMMATES USING THE ROOMMATE MATCHING PROFILE QUESTIONS.

BELOW IS AN EXAMPLE OF WHERE I SEARCHED FOR ROOMMATES WHO WERE ALWAYS OKAY WITH VISITORS/GUESTS IN THE ROOM