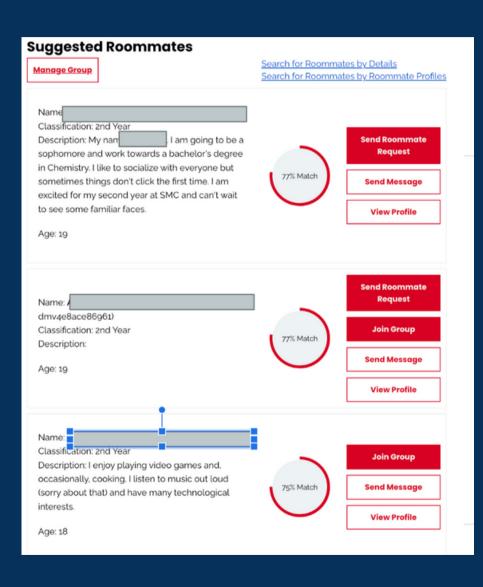

## YOU CAN HAVE STARREZ SUGGEST ROOMMATES USING YOUR PROFILE QUESTIONS AND OVERALL MATCHING SCORE