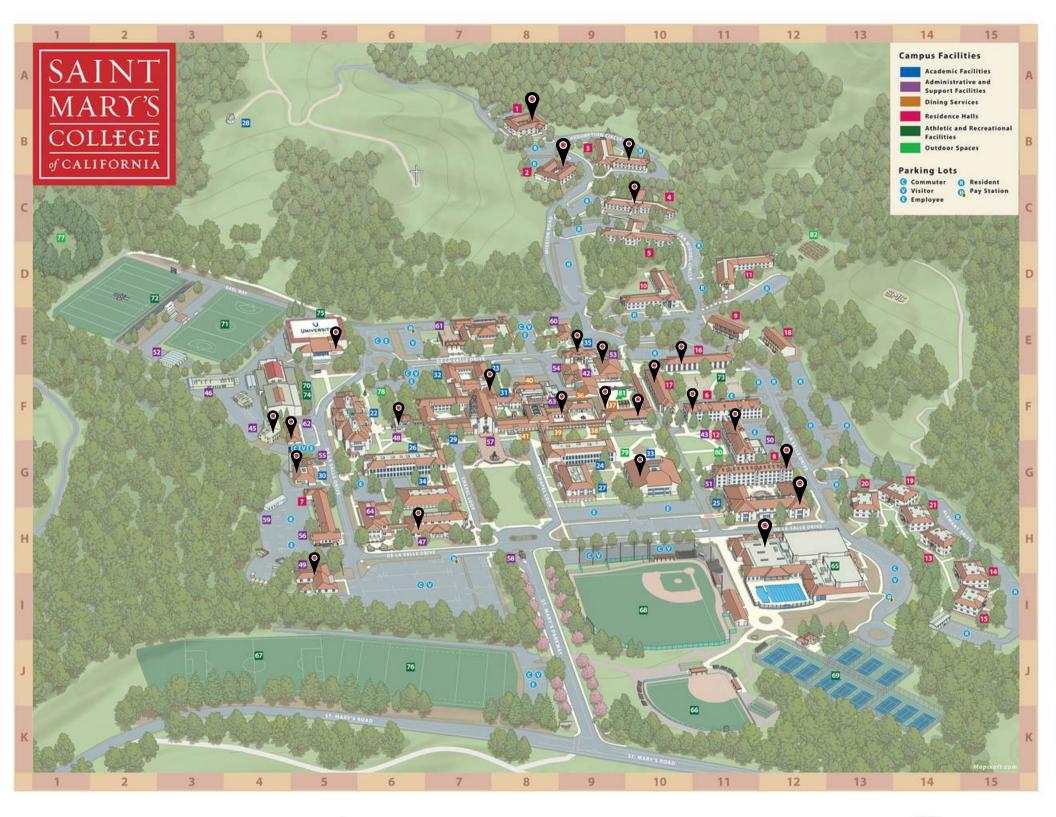

|                                                                                              | Residence Halls                                                                                                                                                                                                                                                                                                                                                                 | Administrative and Support Facilities                                                                                                                                                                                                                                                    |                               |
|----------------------------------------------------------------------------------------------|---------------------------------------------------------------------------------------------------------------------------------------------------------------------------------------------------------------------------------------------------------------------------------------------------------------------------------------------------------------------------------|------------------------------------------------------------------------------------------------------------------------------------------------------------------------------------------------------------------------------------------------------------------------------------------|-------------------------------|
| 1                                                                                            | Edward S. Ageno EastB8                                                                                                                                                                                                                                                                                                                                                          | 42 Bookstore                                                                                                                                                                                                                                                                             | E9                            |
| 2                                                                                            | Edward S. Ageno WestB8                                                                                                                                                                                                                                                                                                                                                          | 43 De La Salle Hall                                                                                                                                                                                                                                                                      | F11                           |
| 3                                                                                            | Ferdinand and Camille Ageno Hall (C)B9                                                                                                                                                                                                                                                                                                                                          | Delphine Intercultural Center                                                                                                                                                                                                                                                            | F9                            |
| 4                                                                                            | Marjorie David Ageno Hall (B)C10                                                                                                                                                                                                                                                                                                                                                | 45 Facilities Services                                                                                                                                                                                                                                                                   |                               |
| 5                                                                                            | Micheal E. Ageno Hall (A)C10                                                                                                                                                                                                                                                                                                                                                    | 46 Facilities Shop                                                                                                                                                                                                                                                                       |                               |
|                                                                                              | Aquinas HallF11                                                                                                                                                                                                                                                                                                                                                                 | 🗗 Filippi Administrative Hall                                                                                                                                                                                                                                                            | H7                            |
|                                                                                              | Assumption HallH5                                                                                                                                                                                                                                                                                                                                                               | 48 Fenion Hall                                                                                                                                                                                                                                                                           | F6                            |
|                                                                                              | Augustine HallG12                                                                                                                                                                                                                                                                                                                                                               | Brother Urban Gregory Hall (BUG)                                                                                                                                                                                                                                                         | 15                            |
|                                                                                              | Becket HallE11                                                                                                                                                                                                                                                                                                                                                                  | 🔟 Hagerty Lounge - Ďe Ĺa Salle Hall                                                                                                                                                                                                                                                      | F11                           |
|                                                                                              | Claeys Hall NorthD10                                                                                                                                                                                                                                                                                                                                                            | 51 Health Center - Augustine Hall                                                                                                                                                                                                                                                        | G11                           |
|                                                                                              | Claeys Hall SouthD11                                                                                                                                                                                                                                                                                                                                                            | 52 IT Services                                                                                                                                                                                                                                                                           |                               |
|                                                                                              | De La Salle HallF11                                                                                                                                                                                                                                                                                                                                                             | 53 LeFevre Theatre                                                                                                                                                                                                                                                                       |                               |
|                                                                                              | Freitas HallH14                                                                                                                                                                                                                                                                                                                                                                 | 54 Post Office                                                                                                                                                                                                                                                                           |                               |
|                                                                                              | Guerrieri Hall EastH15                                                                                                                                                                                                                                                                                                                                                          | 55 Print Shop                                                                                                                                                                                                                                                                            |                               |
|                                                                                              | Guerrieri Hall West                                                                                                                                                                                                                                                                                                                                                             | 56 Public Safety - Assumption Hall                                                                                                                                                                                                                                                       |                               |
|                                                                                              | Justin HallE11                                                                                                                                                                                                                                                                                                                                                                  | ☑ Saint Mary's Chapel                                                                                                                                                                                                                                                                    | F7                            |
|                                                                                              | Mitty HallF10                                                                                                                                                                                                                                                                                                                                                                   | 58 Security Kiosk                                                                                                                                                                                                                                                                        | H8                            |
|                                                                                              | More HallE12                                                                                                                                                                                                                                                                                                                                                                    | 59 Shipping and Receiving                                                                                                                                                                                                                                                                |                               |
|                                                                                              | Sabatte HallG14                                                                                                                                                                                                                                                                                                                                                                 | Siena House                                                                                                                                                                                                                                                                              |                               |
|                                                                                              | Syufy HallG13                                                                                                                                                                                                                                                                                                                                                                   | 61 Soda Activity Center - Claeys Lounge                                                                                                                                                                                                                                                  |                               |
|                                                                                              | Thille HallH14                                                                                                                                                                                                                                                                                                                                                                  | 52 St. Joseph Hall                                                                                                                                                                                                                                                                       | F4                            |
| ~ .                                                                                          | Time Tulianianianianianianianianianianianianiani                                                                                                                                                                                                                                                                                                                                | 53 University Credit Union - Dryden Hall                                                                                                                                                                                                                                                 |                               |
|                                                                                              | Academic Facilities                                                                                                                                                                                                                                                                                                                                                             | 64 Brother Jerome West Hall - Visitor Center                                                                                                                                                                                                                                             |                               |
| 22                                                                                           | Brousseau HallF5                                                                                                                                                                                                                                                                                                                                                                |                                                                                                                                                                                                                                                                                          |                               |
|                                                                                              |                                                                                                                                                                                                                                                                                                                                                                                 |                                                                                                                                                                                                                                                                                          |                               |
| 23                                                                                           |                                                                                                                                                                                                                                                                                                                                                                                 | Athletic and Recreational Facilities                                                                                                                                                                                                                                                     |                               |
|                                                                                              | Brother Cornelius Art CenterF7                                                                                                                                                                                                                                                                                                                                                  | Athletic and Recreational Facilities  53 Joseph L. Alioto Recreation Center                                                                                                                                                                                                              | H12                           |
| 24                                                                                           | Brother Cornelius Art CenterF7 Dante HallG9                                                                                                                                                                                                                                                                                                                                     | 55 Joseph L. Alioto Recreation Center                                                                                                                                                                                                                                                    | H12                           |
| 24<br>25                                                                                     | Brother Cornelius Art Center                                                                                                                                                                                                                                                                                                                                                    | 65 Joseph L. Alioto Recreation Center<br>66 Cottrell Softball Field                                                                                                                                                                                                                      | J11                           |
| 24<br>25<br>26                                                                               | Brother Cornelius Art Center                                                                                                                                                                                                                                                                                                                                                    | 55 Joseph L. Alioto Recreation Center                                                                                                                                                                                                                                                    | J11<br>J4                     |
| 24<br>25<br>26<br>27                                                                         | Brother Cornelius Art Center                                                                                                                                                                                                                                                                                                                                                    | 65 Joseph L. Alioto Recreation Center<br>66 Cottrell Softball Field<br>67 Sil Garaventa Sr. Soccer Field<br>68 Louis Guisto Baseball Field                                                                                                                                               | J11<br>J4<br>I10              |
| 24<br>25<br>26<br>27<br>28                                                                   | Brother Cornelius Art Center                                                                                                                                                                                                                                                                                                                                                    | 65 Joseph L. Alioto Recreation Center                                                                                                                                                                                                                                                    | J11<br>J4<br>I10<br>J13       |
| 24<br>25<br>26<br>27<br>28<br>29                                                             | Brother Cornelius Art Center                                                                                                                                                                                                                                                                                                                                                    | 65 Joseph L. Alioto Recreation Center<br>66 Cottrell Softball Field<br>67 Sil Garaventa Sr. Soccer Field<br>68 Louis Guisto Baseball Field                                                                                                                                               | J11<br>J4<br>I10<br>J13<br>F4 |
| 24<br>25<br>26<br>27<br>28<br>29<br>30                                                       | Brother Cornelius Art Center                                                                                                                                                                                                                                                                                                                                                    | <ul> <li>Joseph L. Alioto Recreation Center</li> <li>Cottrell Softball Field</li> <li>Sil Garaventa Sr. Soccer Field</li> <li>Louis Guisto Baseball Field</li> <li>Tim Korth Tennis Court</li> <li>Madigan Gym</li> <li>Recreational Turf Field</li> </ul>                               | J11<br>I10<br>J13<br>F4       |
| 24<br>25<br>26<br>27<br>28<br>29<br>30                                                       | Brother Cornelius Art Center                                                                                                                                                                                                                                                                                                                                                    | <ul> <li>Joseph L. Alioto Recreation Center</li> <li>Cottrell Softball Field</li> <li>Sil Garaventa Sr. Soccer Field</li> <li>Louis Guisto Baseball Field</li> <li>Tim Korth Tennis Court</li> <li>Madigan Gym</li> <li>Recreational Turf Field</li> <li>Saint Mary's Stadium</li> </ul> | J11J4J10J13F4E4               |
| 24<br>25<br>26<br>27<br>28<br>29<br>30<br>31                                                 | Brother Cornelius Art Center                                                                                                                                                                                                                                                                                                                                                    | <ul> <li>Joseph L. Alioto Recreation Center</li></ul>                                                                                                                                                                                                                                    | J11J4J10J13F4E4D2             |
| 24<br>25<br>26<br>27<br>28<br>29<br>30<br>31<br>32                                           | Brother Cornelius Art Center                                                                                                                                                                                                                                                                                                                                                    | <ul> <li>Joseph L. Alioto Recreation Center</li></ul>                                                                                                                                                                                                                                    | J11J4J10J13F4E4D2F4           |
| 24<br>25<br>26<br>27<br>28<br>29<br>30<br>31<br>32<br>33                                     | Brother Cornelius Art Center                                                                                                                                                                                                                                                                                                                                                    | <ul> <li>Joseph L. Alioto Recreation Center</li></ul>                                                                                                                                                                                                                                    | J11J4J13F4E4D2E11E5           |
| 24<br>25<br>26<br>27<br>28<br>29<br>30<br>31<br>32<br>33                                     | Brother Cornelius Art Center. F7 Dante Hall G9 Filippi Academic Hall G12 Galileo Hall G6 Garaventa Hall G9 Geissberger Observatory B4 Korth Academc Center F7 Power Plant G5 Psychology F8 SMC Museum of Art E7 St. Albert Hall Library G10 Sichel Hall G7 Syufy Performing Arts E9                                                                                             | <ul> <li>Joseph L. Alioto Recreation Center</li></ul>                                                                                                                                                                                                                                    | J11J4J13F4E4D2E11E5           |
| 24<br>25<br>26<br>27<br>28<br>29<br>30<br>31<br>32<br>33<br>34                               | Brother Cornelius Art Center                                                                                                                                                                                                                                                                                                                                                    | <ul> <li>Joseph L. Alioto Recreation Center</li></ul>                                                                                                                                                                                                                                    | J11J4J13F4E4D2E11F4           |
| 24<br>25<br>26<br>27<br>28<br>30<br>31<br>32<br>33<br>34<br>35                               | Brother Cornelius Art Center                                                                                                                                                                                                                                                                                                                                                    | <ul> <li>Joseph L. Alioto Recreation Center</li></ul>                                                                                                                                                                                                                                    | J11J4J13F4E4E5F4              |
| 24<br>25<br>26<br>27<br>28<br>30<br>31<br>32<br>33<br>34<br>35                               | Brother Cornelius Art Center. F7 Dante Hall. G9 Filippi Academic Hall. G12 Galileo Hall. G6 Garaventa Hall. G9 Geissberger Observatory. B4 Korth Academc Center. F7 Power Plant. G5 Psychology. F8 SMC Museum of Art. E7 St. Albert Hall Library. G10 Sichel Hall. G7 Syufy Performing Arts. E9  Dining Services 1928 Pub. F9 Café. F9                                          | <ul> <li>Joseph L. Alioto Recreation Center</li></ul>                                                                                                                                                                                                                                    | J11J4J13F4D2E11F4F4E5         |
| 24<br>25<br>26<br>27<br>28<br>29<br>30<br>31<br>32<br>33<br>34<br>35                         | Brother Cornelius Art Center. F7 Dante Hall. G9 Filippi Academic Hall. G12 Galileo Hall. G6 Garaventa Hall. G9 Geissberger Observatory. B4 Korth Academc Center. F7 Power Plant. G5 Psychology. F8 SMC Museum of Art. E7 St. Albert Hall Library. G10 Sichel Hall. G7 Syufy Performing Arts. E9  Dining Services 1928 Pub. F9 Café. F9 Cassin Student Union. F9                 | 65 Joseph L. Alioto Recreation Center                                                                                                                                                                                                                                                    | J11J4J13F4E4E11F4E5J7         |
| 24<br>25<br>26<br>27<br>28<br>30<br>31<br>32<br>33<br>34<br>35<br>36<br>37<br>38<br>39       | Brother Cornelius Art Center. F7 Dante Hall. G9 Filippi Academic Hall. G12 Galileo Hall. G6 Garaventa Hall. G9 Geissberger Observatory. B4 Korth Academc Center. F7 Power Plant. G5 Psychology. F8 SMC Museum of Art. E7 St. Albert Hall Library. G10 Sichel Hall. G7 Syufy Performing Arts. E9  Dining Services 1928 Pub. F9 Café. F9 Cassin Student Union. F9 Dryden Hall. F8 | <ul> <li>Joseph L. Alioto Recreation Center</li></ul>                                                                                                                                                                                                                                    | J11J4J13F4E4E11F4E5J7         |
| 24<br>25<br>26<br>27<br>28<br>30<br>31<br>32<br>33<br>34<br>35<br>36<br>37<br>38<br>39<br>40 | Brother Cornelius Art Center. F7 Dante Hall. G9 Filippi Academic Hall. G12 Galileo Hall. G6 Garaventa Hall. G9 Geissberger Observatory. B4 Korth Academc Center. F7 Power Plant. G5 Psychology. F8 SMC Museum of Art. E7 St. Albert Hall Library. G10 Sichel Hall. G7 Syufy Performing Arts. E9  Dining Services 1928 Pub. F9 Café. F9 Cassin Student Union. F9                 | 65 Joseph L. Alioto Recreation Center                                                                                                                                                                                                                                                    | J11J4J13F4E4E4F1F4E5J7        |